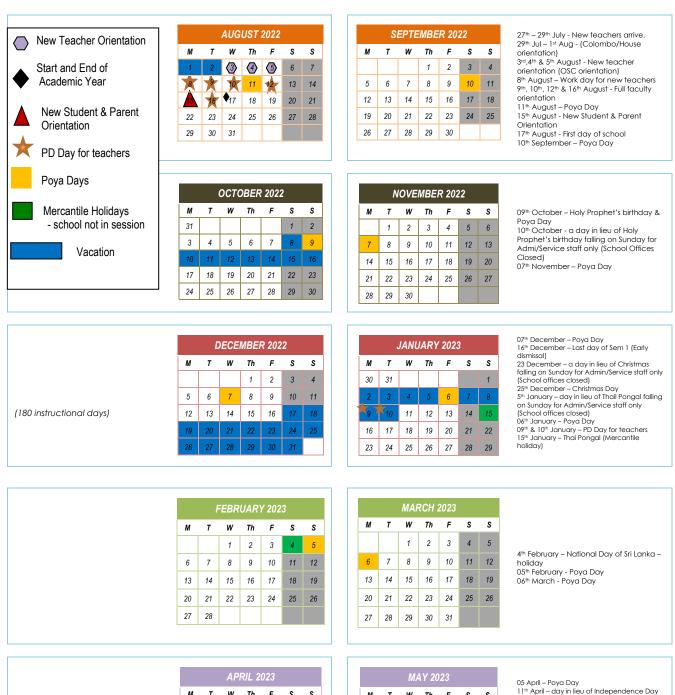

## **OSC CALENDAR – SY 2022-2023**



| М  | T  | W  | Th | F  | S  | S  |  |
|----|----|----|----|----|----|----|--|
|    |    |    |    |    | 1  | 2  |  |
| 3  | 4  | 5  | 6  | 7  | 8  | 9  |  |
| 10 | 11 | 12 | 13 | 14 | 15 | 16 |  |
| 17 | 18 | 19 | 20 | 21 | 22 | 23 |  |
| 24 | 25 | 26 | 27 | 28 | 29 | 30 |  |

| MAY 2023 |    |    |    |    |    |    |  |  |
|----------|----|----|----|----|----|----|--|--|
| М        | T  | w  | Th | F  | s  | S  |  |  |
| 1        | 2  | 3  | 4  | 5  | 6  | 7  |  |  |
| 8        | 9  | 10 | 11 | 12 | 13 | 14 |  |  |
| 15       | 16 | 17 | 18 | 19 | 20 | 21 |  |  |
| 22       | 23 | 24 | 25 | 26 | 27 | 28 |  |  |
| 29       | 30 | 31 |    |    |    |    |  |  |

11<sup>th</sup> April – day in lieu of independence Day falling on Sturday for Admin/Service staff only (School offices clos